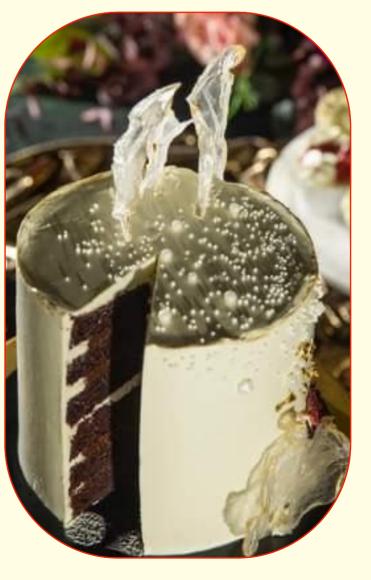

# CAKES

6X6 | SERVES 6-10 | \$160 8X5 | SERVES 15-20 | \$190 TWO SIZES AVAILABLE:

### CHOCOLATE FUDGE

CLASSIC CHOCOLATE CAKE ENRICHED WITH FUDGE FILLING, BELGIAN COCOA POWDER & VANILLA **BUTTERCREAM FROSTING** 

### RED VELVET

FLUFFY, FLAVOURSOME ₺ PERFECTLY RED WITH A TOUCH OF COCOA AND SILKY CREAM CHEESE FROSTING

### DULCHE DE LECHE

CLASSIC VANILLA BUTTER CAKE MADE DECADENT WITH CREAMY DULCHE DE LECHE FILLING AND VANILLA BUTTERCREAM

### **BISCOFF**

PERFECTLY MARBLED, BUTTERY BISCOFF CAKE WITH BISCOFF AND **BUTTERCREAM FILLING AND** VANILLA BUTTERCREAM FROSTING