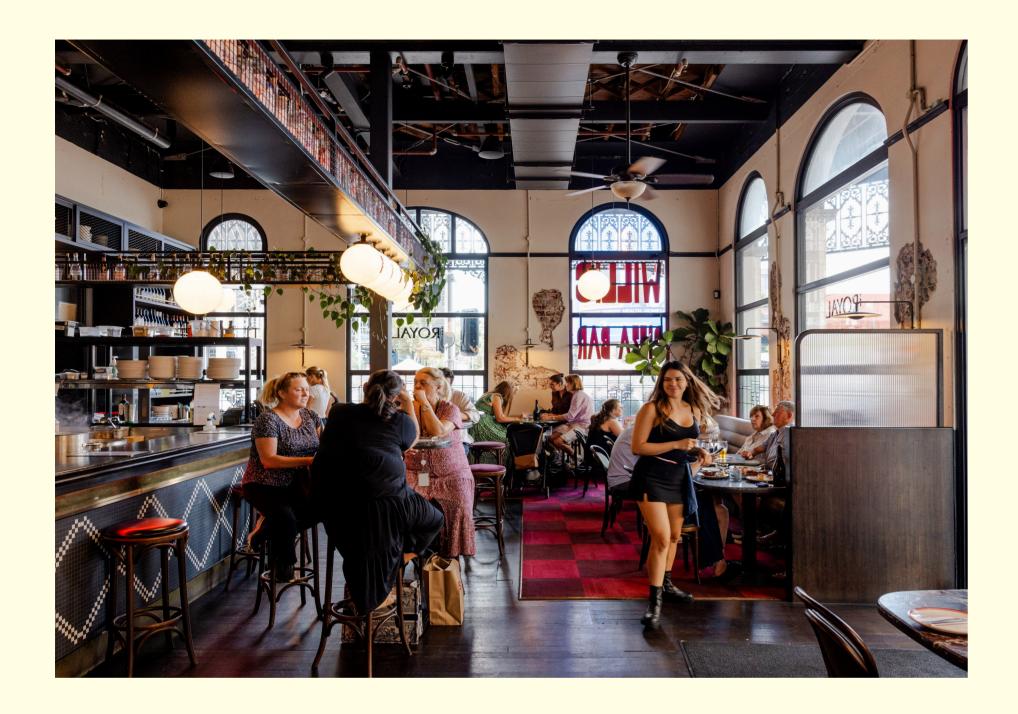

# WILLI'S EXCLUSIVE

SUITS 40 - 110 GUESTS

WITH AN 80'S FUNK SOUNDTRACK, FUNKY WINES AND NEON LIGHTS. WILLI'S IS PERFECT FOR SPECIAL PRIVATE FUNCTIONS, WEDDINGS AND CORPORATE EVENTS.

LOVE WILLI'S THE WAY IT IS OR INDULGE US WITH YOUR OWN VISION.

SUITS 40 GUESTS FOR A SIT DOWN MEAL OR 70 - 110 GUESTS FOR A COCKTAIL EVENT.

# WILLI'S COURTYARD

SUITS UP TO 30 GUESTS

WITH A PRIVATE ENTRANCE THROUG THE SIDE GATE AND DIRECT ACCESS TO THE RESTAURANT, THE COURTYARD IS IDEAL FOR INTIMATE DRINKS AND MEALS. TABLES CAN BE MOVED.

IDEAL FOR: CORPORATE FUNCTIONS, ENGAGEMENT PARTIES, BABY SHOWERS, BIRTHDAYS.

# WILLI'S HALF SPACE

SUITS 20 - 50 GUESTS

SEMI EXCLUSIVE SPACE WHERE YOU ARE STILL A PART OF THE ACTION.

IDEAL FOR: BIRTHDAYS, BABY SHOWERS, HENS PARTIES, CORPORATE COCKTAIL FUNCTIONS.