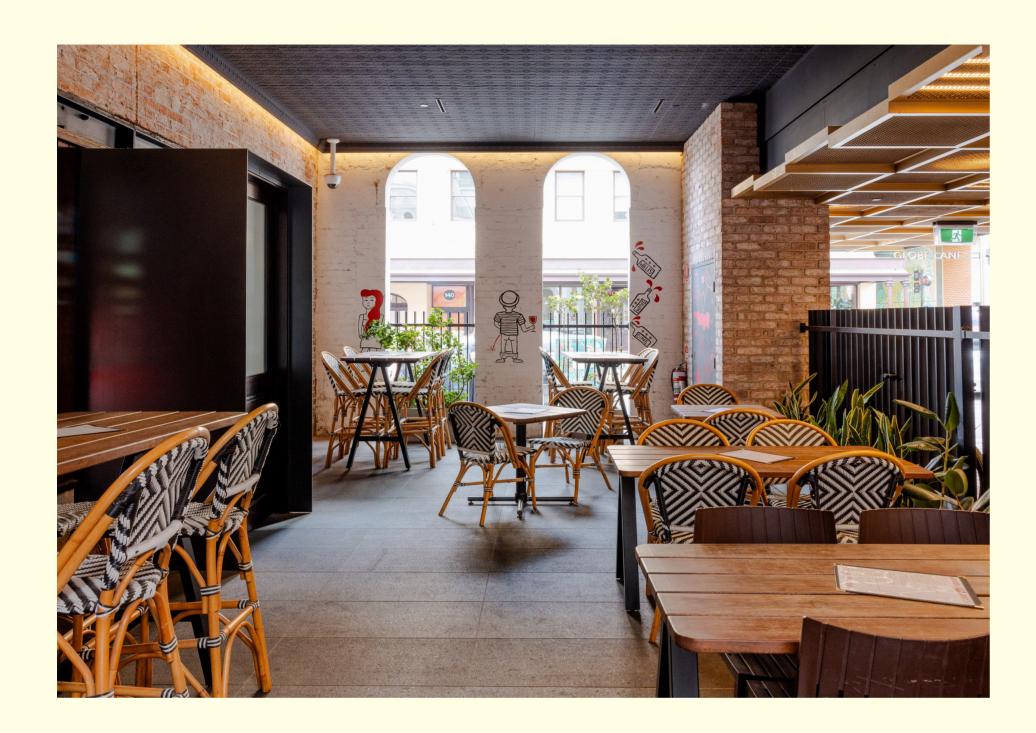

# WILLI'S COURTYARD

SUITS UP TO 30 GUESTS

WITH A PRIVATE ENTRANCE THROUG THE SIDE GATE AND DIRECT ACCESS TO THE RESTAURANT, THE COURTYARD IS IDEAL FOR INTIMATE DRINKS AND MEALS. TABLES CAN BE MOVED.

IDEAL FOR: CORPORATE FUNCTIONS, ENGAGEMENT PARTIES, BABY SHOWERS, BIRTHDAYS.

# WILLI'S HALF SPACE

SUITS 20 - 50 GUESTS

SEMI EXCLUSIVE SPACE WHERE YOU ARE STILL A PART OF THE ACTION.

IDEAL FOR: BIRTHDAYS, BABY SHOWERS, HENS PARTIES, CORPORATE COCKTAIL FUNCTIONS.