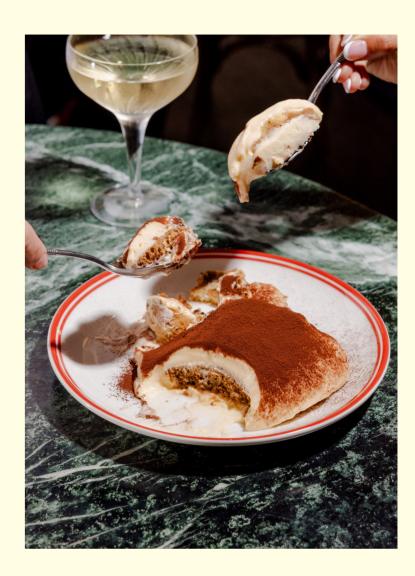

# SWEETS

\$6 PER PIECE | 20 PIECE MINIMUM

| TIRAMISU                                       | VANILLA GELATO, OLIVE OIL & SEA SALT |
|------------------------------------------------|--------------------------------------|
| LEMON MERINGUE TART                            | CHOCOLATE TART & BURNT HONEY         |
| RASPBERRY CHOCOLATE SEMIFREDDO COCONUT, CHERRY |                                      |

### SIDES

MIXED LEAF SALAD FRIES, CELERY SALT, DILL AIOLI

SWEET + 10PP

**TIRAMISU** 

GIANT TIRAMISU

\*\* available upon request, price depending on guest numbers \*\*

\*We often cook with nuts, dairu + more. Please advise our team if you have any food allergies.