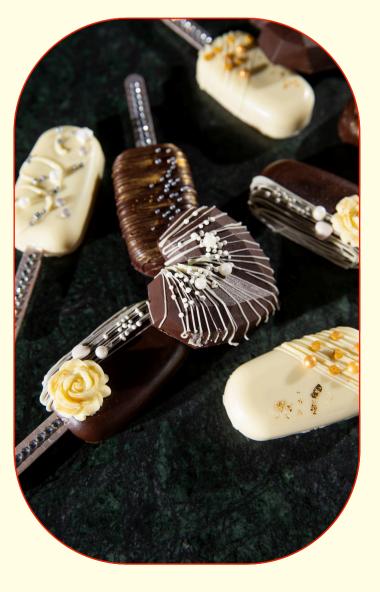

### CAKE POPS

MINIMUM ORDER OF 12 \$9.50 EACH

**CHOOSE FROM** GEOMETRIC OR **CAKESICLES** 