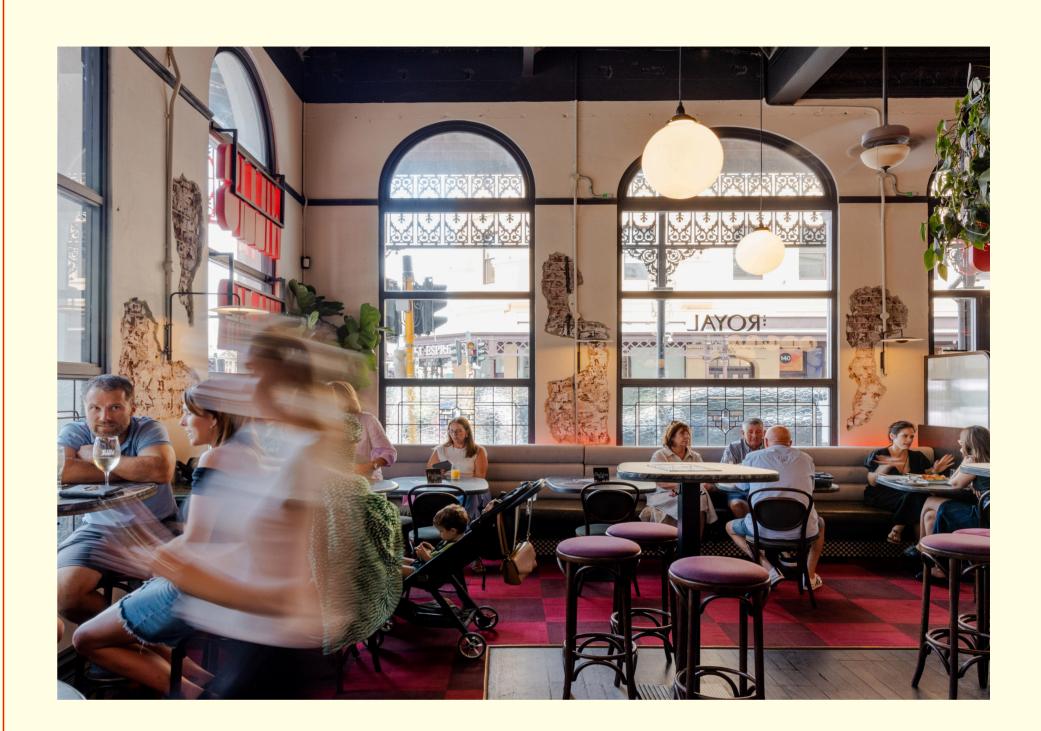

# WILLI'S EXCLUSIVE

SUITS 40 - 110 GUESTS

WITH AN 80'S FUNK SOUNDTRACK, FUNKY WINES AND NEON LIGHTS. WILLI'S IS PERFECT FOR SPECIAL PRIVATE FUNCTIONS, WEDDINGS AND CORPORATE EVENTS.

LOVE WILLI'S THE WAY IT IS OR INDULGE US WITH YOUR OWN VISION.

SUITS 40 GUESTS FOR A SIT DOWN MEAL OR 70 - 110 GUESTS FOR A COCKTAIL EVENT.